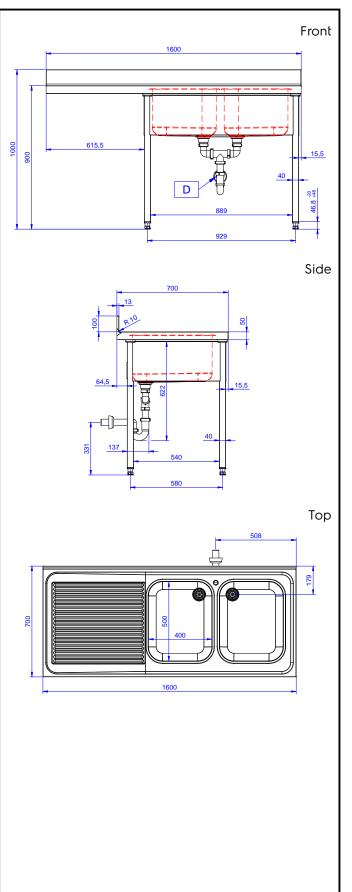

## Key Information:

| External dimensions, Width:  |              |  |  |
|------------------------------|--------------|--|--|
| 133196 (NDBD1617L)           | 1600 mm      |  |  |
| External dimensions, Depth:  | 700 mm       |  |  |
| External dimensions, Height: | 1000 mm      |  |  |
| Upstand Dimensions, Height:  | 100 mm       |  |  |
| Upstand Dimensions, Depth:   | 13 mm        |  |  |
| Upstand Dimensions, Radius:  | R=15         |  |  |
| Bowls number                 | 2            |  |  |
| Bowl dimensions              | 400X500XH250 |  |  |
| Worktop thickness:           | 0 mm         |  |  |
| Net weight:                  | 51 kg        |  |  |
|                              |              |  |  |